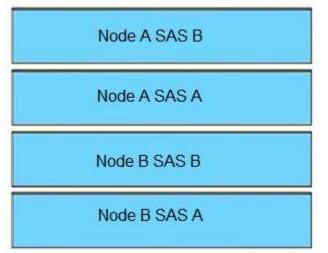

#### DRAG DROP

When connecting a PowerStore base enclosure to 2 expansion enclosures, match the base SAS ports in column A to their corresponding expansion LCC ports in column B.

Answer:

Reference:

https://www.dell.com/support/manuals/pk/en/pkbsd1/powerstore-1000/pwrstr-isg/cable-the-baseenclosure-to- the-expansion-enclosure?guid=guid-d68d049f-2b77-489f-b1ab-553f4f3de8aa&lang=en-us