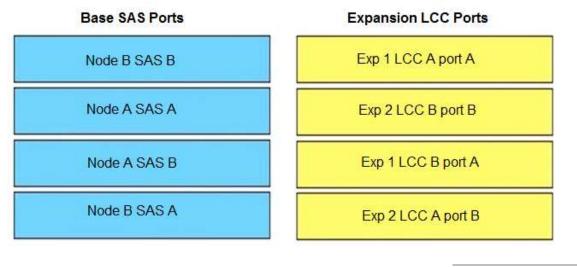

#### DRAG DROP

When connecting a PowerStore base enclosure to 2 expansion enclosures, match the base SAS ports in column A to their corresponding expansion LCC ports in column B.

Answer:

Reference:

https://www.dell.com/support/manuals/pk/en/pkbsd1/powerstore-1000/pwrstr-isg/cable-the-baseenclosure-to- the-expansion-enclosure?guid=guid-d68d049f-2b77-489f-b1ab-553f4f3de8aa&lang=en-us