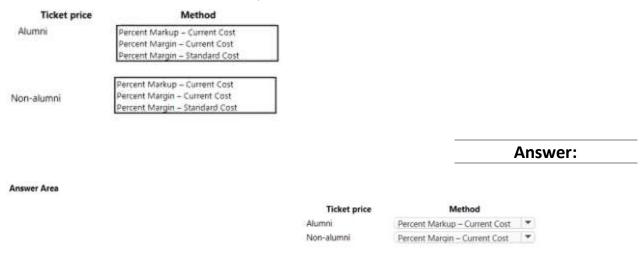

#### **HOTSPOT**

You need to create a discount list for ticket sales.

Which pricing methods should you use? To answer, select the appropriate method in the dialog box in the answer area.

NOTE: Each correct selection is worth one point.